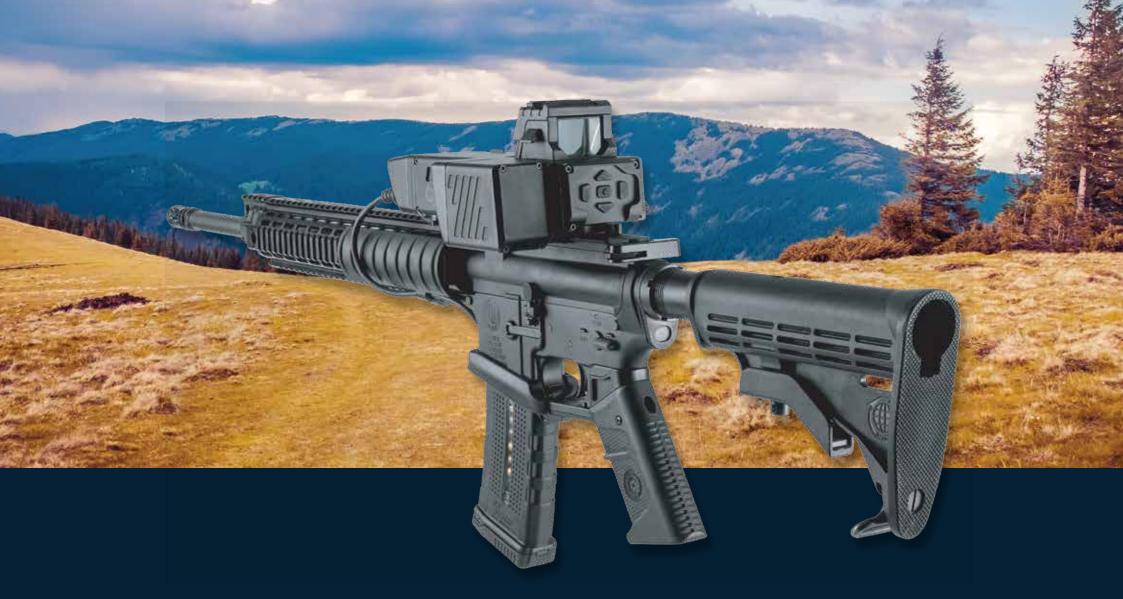

The SMASH AD is specifically designed to provide kinetic elimination of small, low-flying drones. The system is capable of receiving and displaying target information from an external sensor or detection system.

The user identifies the target (independently or using the detection system guidance), locks on it, the system automatically tracks and then the user pulls and holds the trigger. The system synchronizes the shot release to assure the target hit. SMASH AD promises precise, swift, safe and simple hard-kill elimination of drone threats.