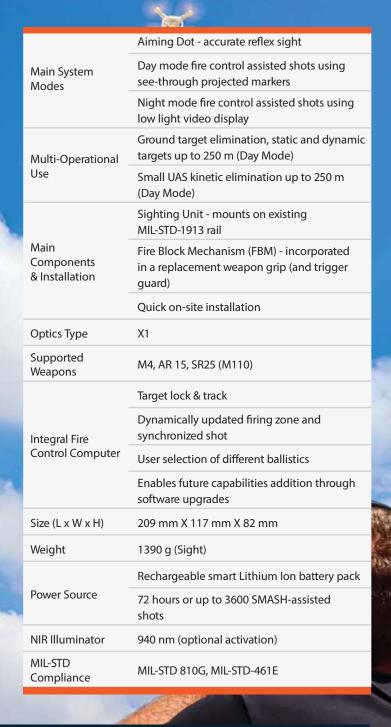

count



## Day/Night Operation

SMASH enables precision targeting around the clock, with clear day and night vision capabilities



# **Target Detection**

Simple, intuitive controls on the weapon allow the users to select and confirm the target without moving their hands

### **Additional Features**



# Swift Mode Change

If under certain circumstances, users feel the need to go back to basics, the system can revert to a reflex sight at the flick of a switch



#### **Environmental Conditions Certification**

SMASH has been extensively tested to meet the stressing requirements set out by international certification documents such as the US MIL-STD-810



#### Digital Zeroing

SMASH can be used to automatically 'zero' the weapon, minimizing training overhead for inexperienced shooters



SMASH AD 03







Smart Shooter, Inc. 19841 Washingtonian Blvd #220, Gaithersburg, MD 20878 ISMASHUSA@smart-shooter.com I www.smart-shooter.com

Defsys Solutions Pvt. Ltd. I Ground and First Floor, GTV Tech SEZ Pvt. Ltd ,Electronic Hardware & Software Including IT/ITES SEZ, Village Ghamroj, Tehsil-Sohna, Distt-Gurgaon (Haryana)-122102, INDIA Phone: +91 124 3923200 I Email: info@defsys.co.in