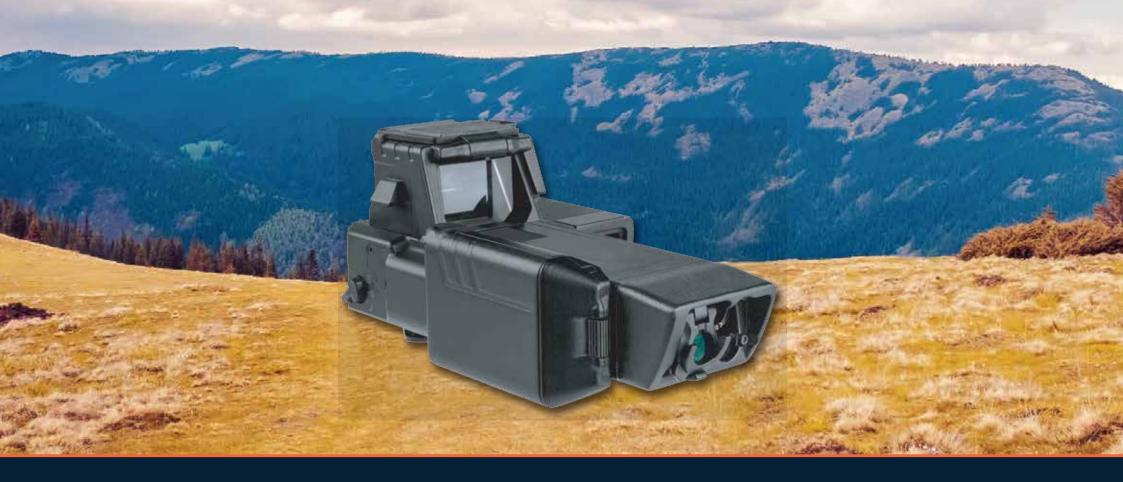

# SMASH AD Counter Drone Fire Control System for Small Arms

SMASH is a combat-proven family of Fire Control Systems which are designed, developed and manufactured by SMARTSHOOTER to ensure each round finds its target, in both day and night conditions, as well as keeping friendly forces safe.

The SMASH AD is specifically designed to provide kinetic elimination of small, low-flying drones. The system is capable of receiving and displaying target information from an external sensor or detection system.

The user identifies the target (independently or using the detection system guidance), locks on it, the system automatically tracks and then the user pulls and holds the trigger. The system synchronizes the shot release to assure the target hit. SMASH AD promises precise, swift, safe and simple hard-kill elimination of drone threats.