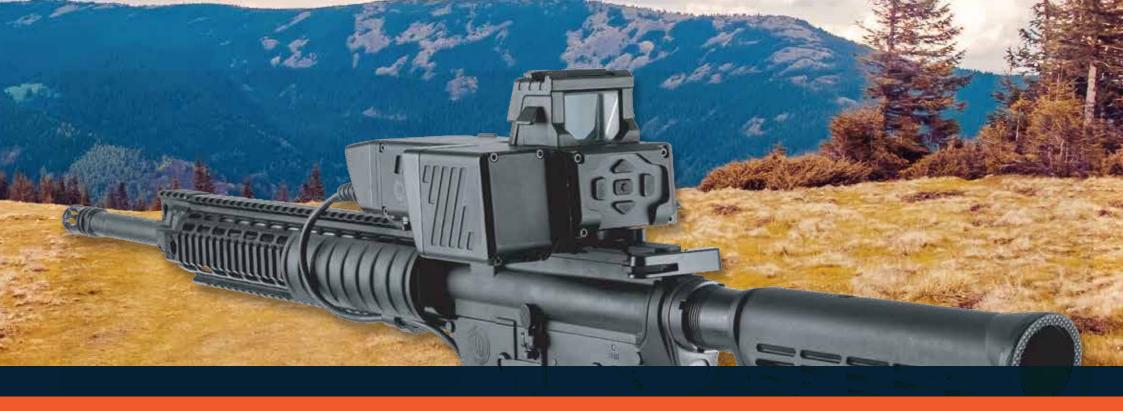

## See-through Optics

The basic SMASH system comprises a red dot 'reflex' sight, providing the shooter with a naturalistic sight picture and improved situational awareness

#### Add-On

SMASH mounts on standard weapon rails and can be fitted to most weapons allowing upgrade of legacy rifles to the 21st Century battlefield